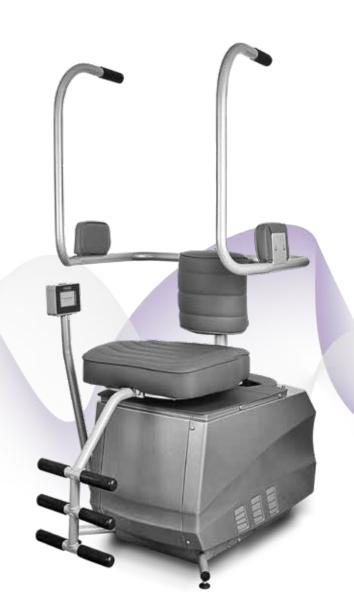

# ROTARY TORSO

Assisted movement/ exercise of the obliques and erector spinnae muscles for strengthening of the waist, abdominals and lower back.

## Features include:

- Dual function of upper extremity (torso twist right to left hand trunk rotations)
- Upright design for easy access and space effectiveness
- Power assisted (plug and play installation)
- Standard 4.3" touch screen
- console unit with manual and programme options
- Available in a wide range of colours

# **Technical Specifications**

4.3" touch screen console offering both manual and programme options

Power assisted (plug and play installation)

#### **Dimensions:**

W116cm x D118cm x H119cm