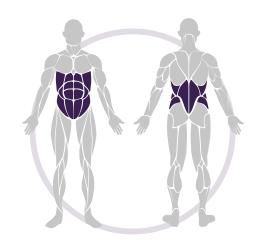

DATA SHEET

# ROTARY TORSO

Assisted movement/ exercise of the obliques and erector spinnae muscles for strengthening of the waist, abdominals and lower back.

## Features include:

- Dual function of upper extremity (torso twist right to left hand trunk rotations)
- Upright design for easy access and space effectiveness
- Power assisted (plug and play installation)
- Standard 4.3" touch screen
- console unit with manual and programme options
- Available in a wide range of colours







# Targeted areas:

Obliques, Waist, Abdominal, Rectus Abdominus, Lower Back.

# **Technical Specifications**



4.3" touch screen console offering both manual and programme options



Power assisted (plug and play installation)



#### **Dimensions:**

W116cm x D118cm x H119cm



## **Electrical Specification:**

Voltage: 220V/240V (110V-USA) Amps: 3 Amps per Table Plug Cable Length: 1.5 metre



## **Upholstery:**

Side Panels: High impact resistant ABS plastic



#### Covers:

Flame retardant vinyl and resistant to bacteria and moisture EN 1021-&2



3 Queens Square Business Park, Huddersfield Road, Holmfirth, HD9 6QZ



email

info@innerva.com



telephone **01484 667474** 



website

www.innerva.com